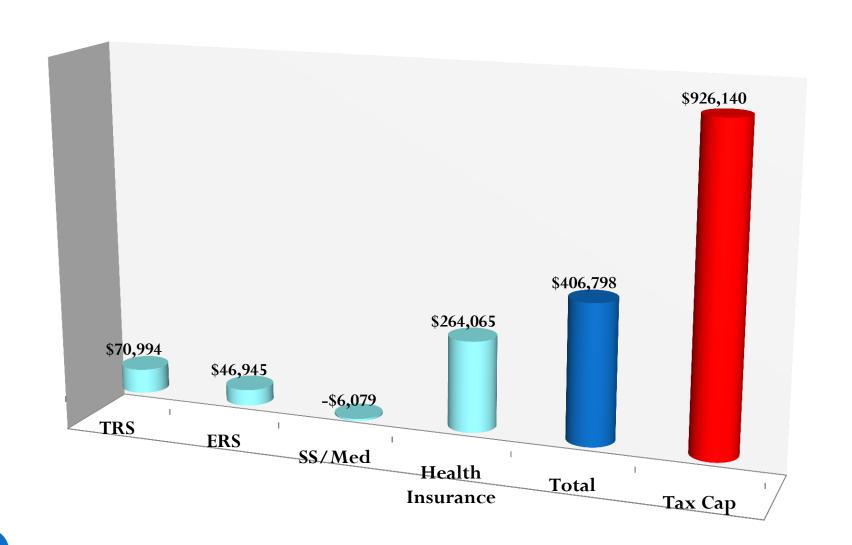

#### **Assumptions:**

- No program or staffing cuts
- State aid Increase of 1.24%
- Other revenues reduction 1.69%
- Assigned Fund Balance reduction 0%
- TRS Rate applied rate of 13.50 % Budget increase of \$70,994 or 1.5%
- ERS Rate applied rate of 21.00% Budget increase of \$46,945 or 3.7%
- Health Insurance Rate Increase of 1.5% Budget increase of \$264,065 or 3%
- BOCES Reduction of -\$212,389 or -2%
- Supplies material increase of 3% or \$25,344
- Equipment reduction of \$996 or 1%

## Increase in Employee Benefits Compared to Allowable Increase under the Tax Cap

### Identifying the Tax Cap Limit/Budget GAP

|                       | 2013-14       | 2014-15       | \$ Inc/Dec       | % Inc/Dec  | 2015-16 Budget<br>Workshop#1 | \$ Inc/Dec   | % Inc/Dec |
|-----------------------|---------------|---------------|------------------|------------|------------------------------|--------------|-----------|
| Budget                | \$ 78,403,666 | \$ 79,860,305 | \$ 1,456,639     | 1.86%      | \$ 82,137,779                | \$ 2,277,474 | 2.85%     |
| State Aid             | \$ 30,746,249 | \$ 33,465,697 | \$ 2,719,448     | 8.84%      | \$ 33,880,011                | \$ 414,314   | 1.24%     |
| Other Revenue         | \$ 6,159,887  | \$ 5,887,626  | \$ (272,261)     | -4.42%     | \$ 5,788,000                 | \$ (99,626)  | -1.69%    |
| Reserves              | \$ -          | \$ -          | \$ -             | 0.00%      | \$ -                         | \$ -         | 0.00%     |
| Assigned Fund Balance | \$ 4,066,244  | \$ 2,500,000  | \$ (1,566,244)   | -38.52%    | \$ 2,500,000                 | \$ -         | 0.00%     |
| Tax Levy              | \$ 37,431,286 | \$ 38,016,983 | \$ 585,697       | 1.56%      | \$ 39,969,768                | \$ 1,952,785 | 5.14%     |
|                       |               |               |                  |            |                              |              |           |
|                       |               |               | Tax Levy Limit   |            | \$ 38,943,123                | \$ 926,140   | 2.44%     |
|                       |               |               | Over/Under Tax I | Levy Limit | \$ (1,026,645)               |              |           |