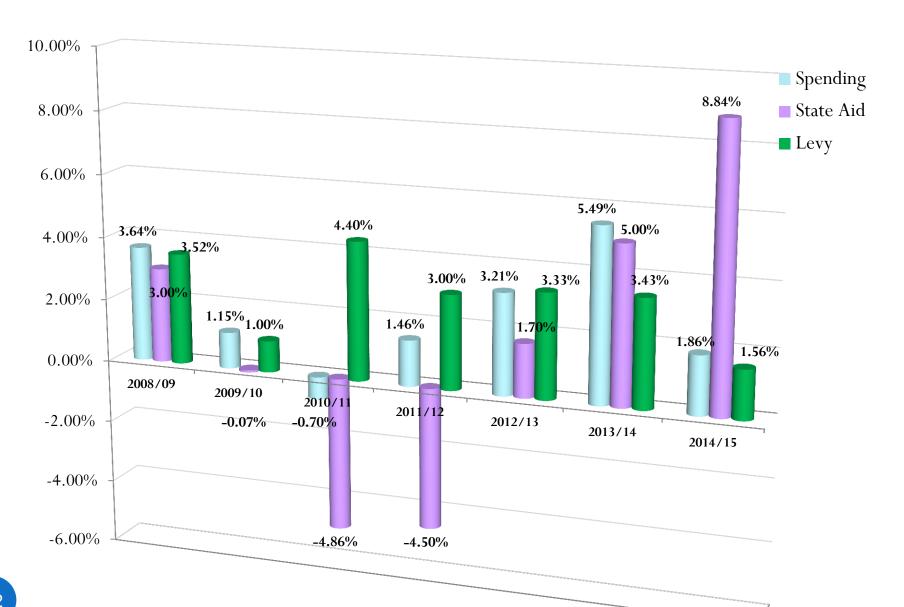

#### Peekskill CSD – Levy, Spending and State Aid History

## State Aid and Tax levy as a % of Budget

| Category                   | Budget<br>2008-09 | Budget<br>2009-10 | Budget<br>2010-11 | Budget<br>2011-12 | Budget<br>2012-13 | Budget<br>2013-14 | Draft Budget<br>2014-15 |
|----------------------------|-------------------|-------------------|-------------------|-------------------|-------------------|-------------------|-------------------------|
| Spending                   | \$70,969,571      | \$71,788,477      | \$70,980,246      | \$72,013,090      | \$74,325,932      | \$78,403,667      | \$79,860,305            |
| State Aid                  | \$32,082,733      | \$32,060,563      | \$30,100,649      | \$28,754,261      | \$29,234,914      | \$30,746,249      | \$33,465,697            |
| State Aid % of<br>Budget   | 45%               | 45%               | 42.4%             | 40%               | 39%               | 39%               | 42%                     |
| Tax Levy                   | \$32,596,374      | 32,921,200        | \$34,001,633      | \$35,020,703      | \$36,188,501      | \$37,431,286      | \$38,016,983            |
| Tax Levy as %<br>of Budget | 46%               | 46%               | 48%               | 49%               | 49%               | 49% 48%           |                         |